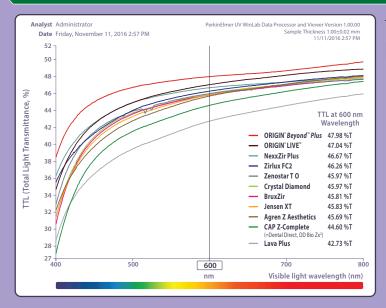

## The True Next Generation High Performance Zirconia

Anterior Translucency (>48%)

• Maximum Strength (>1250 MPa\*)

Eliminates Graying on Lighter Shades

The Perfect Culmination of Translucency and Strength, Beyond Plus™ zirconia is in a class of its own.

\*1100 MPa: up to 14 mm, 1250 MPa: over 16 mm \*\*Not a trademark of B&D Dental

Anterior Translucency (48%)

1.255.2839 . BnDdents.com

Translucency Comparison of

High Strength Zirconia (>1100 MPa\*)

"Beyond Plus™ is a GAME CHANGER
for the industry. You get the HT
AESTHETICS with the STRENGTH
for multiple unit bridges. Finally we
can make anterior as well as posterior
bridges, with the strength needed."