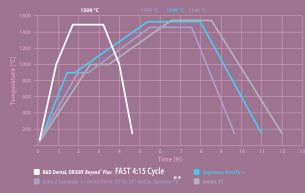

Kevin Morgan, Morgan Dental Lab

\*\* Up to 3 unit bridges. Larger restorations will require longer sintering cycles.

Sintering Schedule of

High Translucent, High Strength Zirconia (>1100 MPa\*)

"Beyond Plus" simplifies my production with ONE FAST sintering cycle for ALL zirconia restorations. We have CONSISTENT SUCCESS and every shade is so close that it requires little or no stain."